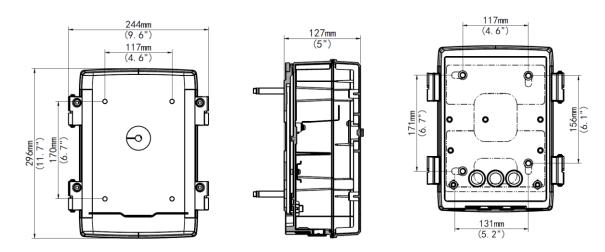

## **Dimensions**

## **Specifications**

| Bracket     | TR-JB12-IN                                               |
|-------------|----------------------------------------------------------|
| Application | Outdoor or indoor cable junction box for PTZ Dome series |
| Dimensions  | 296mmx244mmx127mm (11.7" x9.6" x5")                      |
| Weight      | 2.5kg(5.5lb)                                             |
| Material    | Aluminum alloy                                           |